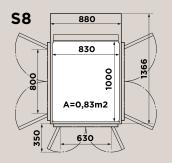

**Size:** 1100 x 1400 mm Rated load: 400 kg / 5 pers.

Carpet Elephant

**Size:** 600 x 830 mm Rated load: 250 kg / 2 pers.

Size: 1000 x 830 mm Rated load: 250 kg / 3 pers.

Rated load: 250 kg / 3 pers.

Size: 1000 x 1200 mm Rated load: 400 kg / 5 pers.