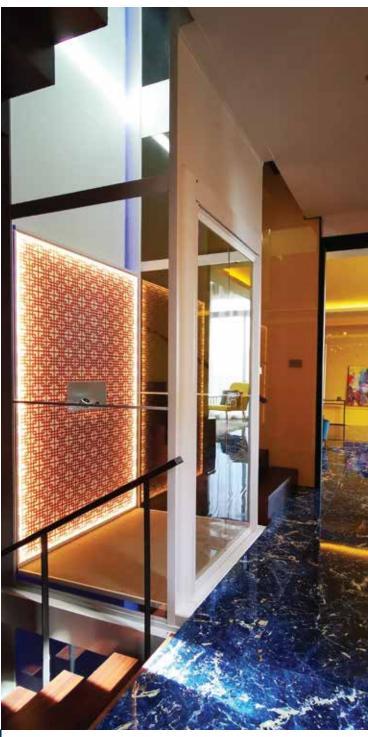

Aritco HomeLift is designed to be that extra feature of your home. It is decorative and is a spectacular design feature, which makes your home unique. It provides you with that extra feeling of luxury, and it ignites the full potential of your home.