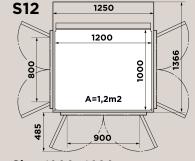

**Size:** 1100 x 1400 mm Rated load: 400 kg / 5 pers.

Carpet Elephant

**Size:** 600 x 830 mm Rated load: 250 kg / 2 pers.

Size: 1000 x 830 mm Rated load: 250 kg / 3 pers.

Rated load: 250 kg / 3 pers.

Size: 1000 x 1200 mm Rated load: 400 kg / 5 pers.