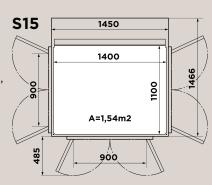

**Size:** 1100 x 1400 mm Rated load: 400 kg / 5 pers.

Carpet Elephant

**Size:** 600 x 830 mm Rated load: 250 kg / 2 pers.

Size: 1000 x 830 mm Rated load: 250 kg / 3 pers.

Rated load: 250 kg / 3 pers.

Size: 1000 x 1200 mm Rated load: 400 kg / 5 pers.