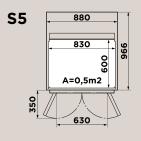

**Size:** 1100 x 1400 mm Rated load: 400 kg / 5 pers.

Carpet Elephant

**Size:** 600 x 830 mm Rated load: 250 kg / 2 pers.

Size: 1000 x 830 mm Rated load: 250 kg / 3 pers.

Rated load: 250 kg / 3 pers.

Size: 1000 x 1200 mm Rated load: 400 kg / 5 pers.