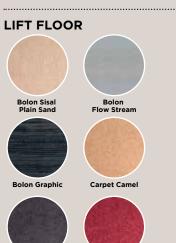

**Size:** 1100 x 1400 mm Rated load: 400 kg / 5 pers.

Carpet Elephant

**Size:** 600 x 830 mm Rated load: 250 kg / 2 pers.

Size: 1000 x 830 mm Rated load: 250 kg / 3 pers.

Rated load: 250 kg / 3 pers.

Size: 1000 x 1200 mm Rated load: 400 kg / 5 pers.