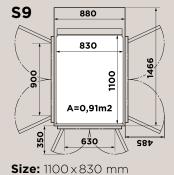

**Size:** 1100 x 1400 mm Rated load: 400 kg / 5 pers.

Carpet Elephant

**Size:** 600 x 830 mm Rated load: 250 kg / 2 pers.

Size: 1000 x 830 mm Rated load: 250 kg / 3 pers.

Rated load: 250 kg / 3 pers.

Size: 1000 x 1200 mm Rated load: 400 kg / 5 pers.