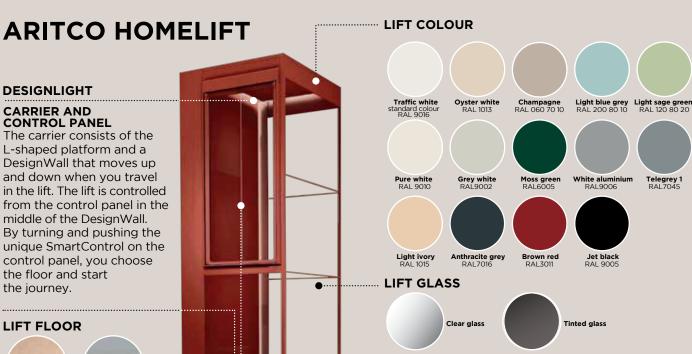

## ARITCO (THAILAND) CO., LTD.

467/2, Rama 3 Rd., Bang Knio, Bang Kho Laem, Bangkok Thailand 1012

Tel: 02 - 408 - 0200

Email: Sales@aritco.co.th

Facebook.com/AritcoThailand

**DOORS** 

Doors are installed in the lift walls on each floor. The doors are double doors, i.e. two leaves with a central opening. The door leaves are made of glass with painted profiles.