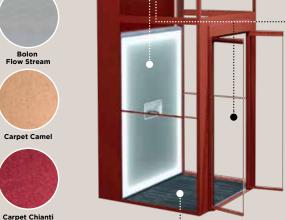

**Size:** 1100 x 1400 mm Rated load: 400 kg / 5 pers.

Carpet Elephant

**Size:** 600 x 830 mm Rated load: 250 kg / 2 pers.

Size: 1000 x 830 mm Rated load: 250 kg / 3 pers.

Rated load: 250 kg / 3 pers.

Size: 1000 x 1200 mm Rated load: 400 kg / 5 pers.